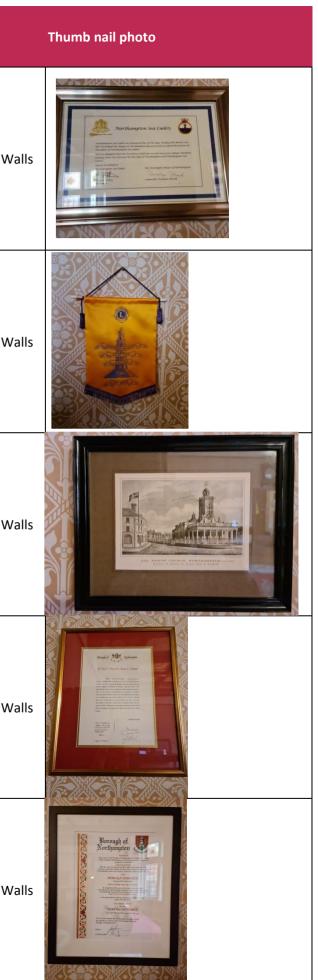

| Insurance<br>evaluation | Category<br>(insurance<br>document) | ltinerary<br>number | Description of item                                                        | Materials | Engraving                                                         | Date | Location          |
|-------------------------|-------------------------------------|---------------------|----------------------------------------------------------------------------|-----------|-------------------------------------------------------------------|------|-------------------|
|                         |                                     | 58                  | Certificate - Northampton Sea Cadets Mayor Presidency                      |           |                                                                   |      | William Tilley Wa |
|                         |                                     | 59                  | Northampton 80 Lions Club - satin flag                                     |           |                                                                   |      | William Tilley W  |
|                         |                                     | 60                  | Line drawing - All Saints Church Northampton - framed                      |           | Facsimile of drawing by George Clark of<br>Scaldwell - circa 1835 |      | William Tilley W  |
|                         |                                     | 61                  | Certificate - Freeman of Northampton - Diana Princess of<br>Wales - framed |           | 8th June 1989                                                     | 1989 | William Tilley W  |
|                         |                                     | 62                  | Certificate - Honorary Alderman status - framed                            |           | Donald Edwards Tuesday 16th January 2012                          | 2012 | William Tilley W  |