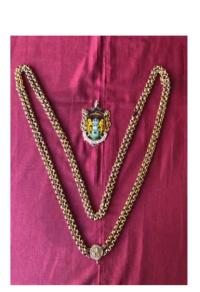

| Insurance<br>evaluation | Category<br>(insurance<br>document) | ltinerary<br>number | Description of item                                                                                                                                                                                                                                                                                                                                                                                                                                                                                                  | Materials | Engraving | Date | Location |
|-------------------------|-------------------------------------|---------------------|----------------------------------------------------------------------------------------------------------------------------------------------------------------------------------------------------------------------------------------------------------------------------------------------------------------------------------------------------------------------------------------------------------------------------------------------------------------------------------------------------------------------|-----------|-----------|------|----------|
|                         |                                     |                     | Mayoral Chains 18 Ct gold chain consisting two strands of<br>faceted/ decorative belcher links, connected by coin centre<br>link, diameter 27mm.<br>Total weight 270g<br>Pendant:<br>Hallmarked 9Ct pendant gold pendant, special shape size,<br>85mm x 60mm. Pierced frame with hand painted centre and<br>applied text scroll above. Hand painted enamel motto scroll<br>below shield.<br>Total weight 109g                                                                                                        |           |           |      |          |
|                         |                                     |                     | Hallmarked 9Ct gold chain consisting of 22 rectangular<br>stamped and enamel links, size 36mm x 20mm, 13 stamped<br>and flood enamelled Tudor rose links and complete with<br>crossed cast maces and enamelled 'N' centre link.<br>Total weight 439g<br>Pendant:<br>Hallmarked 9Ct pendant gold pendant, special shape size,<br>60mm x 50mm. Pierced frame with hand painted centre and<br>applied text rim. Stamped 15mm dimeter coin applied to<br>top, complete with hand painted enamel droplet, 24mm x<br>22mm. |           |           |      |          |
|                         |                                     |                     | Total weight 107g                                                                                                                                                                                                                                                                                                                                                                                                                                                                                                    |           |           |      |          |