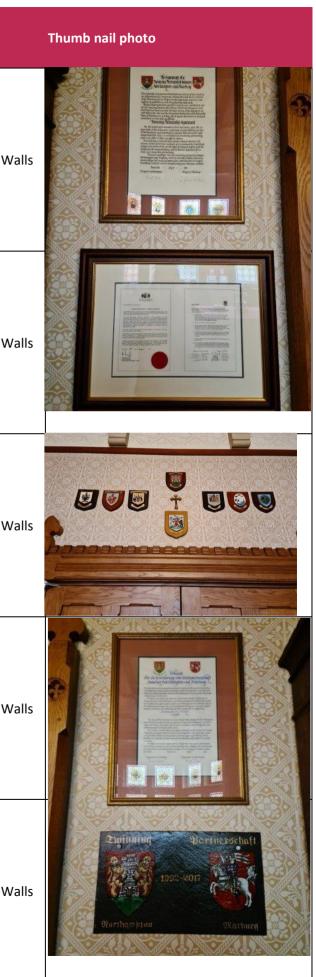

# Thumb nail photo Walls Walls

| Insurance<br>evaluation | Category<br>(insurance<br>document) | ltinerary<br>number | Description of item                                               | Materials | Engraving                                                                                                                                                                                                    | Date | Location          |
|-------------------------|-------------------------------------|---------------------|-------------------------------------------------------------------|-----------|--------------------------------------------------------------------------------------------------------------------------------------------------------------------------------------------------------------|------|-------------------|
|                         |                                     | 53                  | Agreement of Twinning - Northampton Marberg (English) -<br>framed |           |                                                                                                                                                                                                              |      | William Tilley Wa |
|                         |                                     | 54                  | Freeman of Northampton - legal agreement - framed                 |           |                                                                                                                                                                                                              |      | William Tilley Wa |
|                         |                                     | 55                  | Plaques - Local Authorities and wooden crucifix                   | Wood      | South Northants, Corby Borough Council,<br>Kettering Borough Council, Northampton<br>Borough Council, Northampton County<br>Council, Borough of Wellingborough,<br>Daventry District Council, East Northants |      | William Tilley Wa |
|                         |                                     | 56                  | Agreement of Twinning - Northampton Marberg (German) -<br>framed  |           |                                                                                                                                                                                                              |      | William Tilley Wa |
|                         |                                     | 57                  | Twinning Northampton Marberg plaque                               | Slate     |                                                                                                                                                                                                              |      | William Tilley Wa |

| Insurance<br>evaluation | Category<br>(insurance<br>document) | ltinerary<br>number | Description of item                                                        | Materials | Engraving                                                         | Date | Location          |
|-------------------------|-------------------------------------|---------------------|----------------------------------------------------------------------------|-----------|-------------------------------------------------------------------|------|-------------------|
|                         |                                     | 58                  | Certificate - Northampton Sea Cadets Mayor Presidency                      |           |                                                                   |      | William Tilley Wa |
|                         |                                     | 59                  | Northampton 80 Lions Club - satin flag                                     |           |                                                                   |      | William Tilley W  |
|                         |                                     | 60                  | Line drawing - All Saints Church Northampton - framed                      |           | Facsimile of drawing by George Clark of<br>Scaldwell - circa 1835 |      | William Tilley W  |
|                         |                                     | 61                  | Certificate - Freeman of Northampton - Diana Princess of<br>Wales - framed |           | 8th June 1989                                                     | 1989 | William Tilley W  |
|                         |                                     | 62                  | Certificate - Honorary Alderman status - framed                            |           | Donald Edwards Tuesday 16th January 2012                          | 2012 | William Tilley W  |