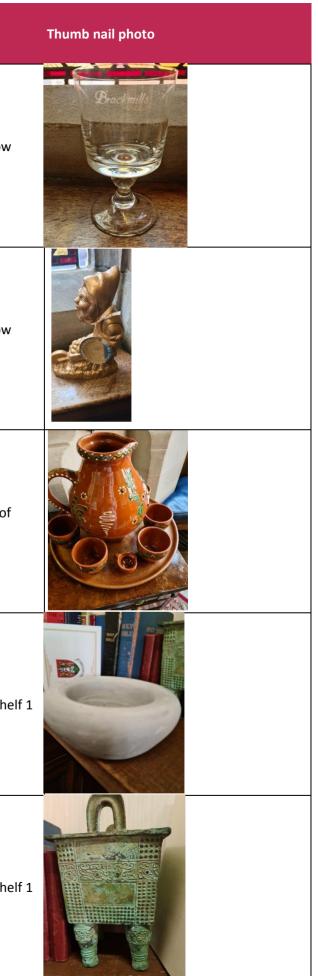

| ovaluation | Category<br>(insurance<br>document) | ltinerary<br>number | Description of item | Materials | Engraving                                     | Date | Location                    |
|------------|-------------------------------------|---------------------|---------------------|-----------|-----------------------------------------------|------|-----------------------------|
|            |                                     | 93                  | Ornamental Glass    | Glass     | Brackmills 14th November 1985                 | 1985 | Parlour window<br>ledge     |
|            |                                     | 94                  | Trophy              | Clay      | Chronicle and Echo Golden Knome Award<br>1999 | 1999 | Parlour window<br>ledge     |
|            |                                     | 95                  | Pottery tea set     | Clay      | Marburg                                       |      | Parlour chest of<br>drawers |
|            |                                     | 96                  | Stone bowl          |           |                                               |      | Parlour bookshe             |
|            |                                     | 97                  | Brass Basket        |           |                                               |      | Parlour bookshe             |

| Insurance<br>evaluation | Category<br>(insurance<br>document) | ltinerary<br>number | Description of item | Materials | Engraving                       | Date | Location         |
|-------------------------|-------------------------------------|---------------------|---------------------|-----------|---------------------------------|------|------------------|
|                         |                                     | 98                  | Medal in case       |           | Poitiers                        |      | Parlour bookshe  |
|                         |                                     | 99                  | Large brass statue  |           |                                 |      | Parlour mantle p |
|                         |                                     | 100                 | Trophy              |           | NYG Winner Boys Basketball 2000 |      | Parlour mantle p |
|                         |                                     | 101                 | Grandfather clock   | wood      |                                 |      | Parlour mantle p |
|                         |                                     | 102                 | Trophy              |           | NYG Winner Girls Rugby 2000     | 2000 | Parlour mantle p |

| Insurance<br>evaluation | Category<br>(insurance<br>document) | ltinerary<br>number | Description of item                      | Materials | Engraving                             | Date | Location          |
|-------------------------|-------------------------------------|---------------------|------------------------------------------|-----------|---------------------------------------|------|-------------------|
|                         |                                     | 103                 | Trophy                                   |           | NYG Winner Girls Basketball           | 2000 | Parlour mantle p  |
|                         |                                     | 104                 | Large brass statue                       |           |                                       |      | Parlour mantle p  |
|                         |                                     | 105                 | Brass Commemorative coin in display case | Brass     | Sapientire et scientire Civitas       |      | Parlour mantle p  |
|                         |                                     | 106                 | wooden candle holder                     | Wood      | Kanevad 1988                          | 1988 | Parlour mantle p  |
|                         |                                     | 107                 | Framed painting                          |           | The southwest prospect of Northampton |      | Parlour left wall |