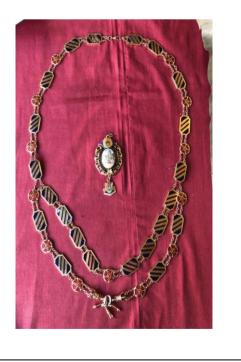

| Insurance<br>evaluation | Category<br>(insurance<br>document) | ltinerary<br>number | Description of item                                                                                                                                                                                                                                                                                                                                                                                                                                                                                                  | Materials | Engraving | Date | Location |
|-------------------------|-------------------------------------|---------------------|----------------------------------------------------------------------------------------------------------------------------------------------------------------------------------------------------------------------------------------------------------------------------------------------------------------------------------------------------------------------------------------------------------------------------------------------------------------------------------------------------------------------|-----------|-----------|------|----------|
|                         |                                     |                     | Mayoral Chains 18 Ct gold chain consisting two strands of<br>faceted/ decorative belcher links, connected by coin centre<br>link, diameter 27mm.<br>Total weight 270g<br>Pendant:<br>Hallmarked 9Ct pendant gold pendant, special shape size,<br>85mm x 60mm. Pierced frame with hand painted centre and<br>applied text scroll above. Hand painted enamel motto scroll<br>below shield.<br>Total weight 109g                                                                                                        |           |           |      |          |
|                         |                                     |                     | Hallmarked 9Ct gold chain consisting of 22 rectangular<br>stamped and enamel links, size 36mm x 20mm, 13 stamped<br>and flood enamelled Tudor rose links and complete with<br>crossed cast maces and enamelled 'N' centre link.<br>Total weight 439g<br>Pendant:<br>Hallmarked 9Ct pendant gold pendant, special shape size,<br>60mm x 50mm. Pierced frame with hand painted centre and<br>applied text rim. Stamped 15mm dimeter coin applied to<br>top, complete with hand painted enamel droplet, 24mm x<br>22mm. |           |           |      |          |
|                         |                                     |                     | Total weight 107g                                                                                                                                                                                                                                                                                                                                                                                                                                                                                                    |           |           |      |          |