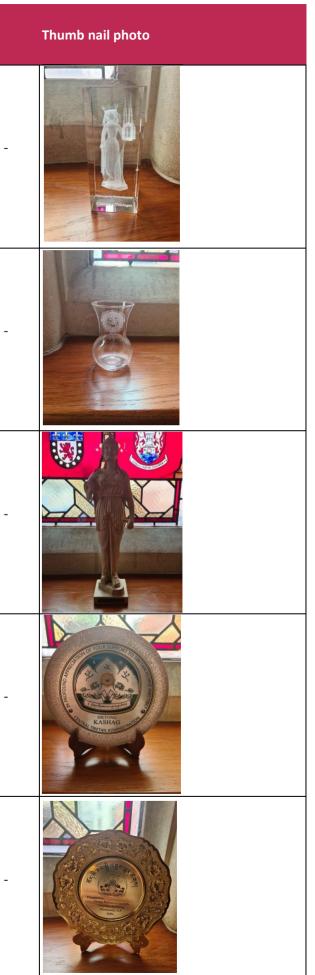

| Insurance<br>evaluation | Category<br>(insurance<br>document) | ltinerary<br>number | Description of item                 | Materials       | Engraving                                                                                                                  | Date | Location                        |
|-------------------------|-------------------------------------|---------------------|-------------------------------------|-----------------|----------------------------------------------------------------------------------------------------------------------------|------|---------------------------------|
|                         |                                     | 8                   | Glass ornament                      | DI DCOLOU QIDCC | Fursorgerin Notleidender, Elisabeth v.<br>Thuringen                                                                        |      | Window Ledge -<br>William Tilly |
|                         |                                     | 9                   | Small glass vase x 2                | Glass           | Northampton's Charter Granted By Richard<br>I 800th Anniversary 1189-1989                                                  | 1989 | Window Ledge -<br>William Tilly |
|                         |                                     | 10                  | Plaster mini statue                 | Plaster/china?  | Minerve de Poitiers                                                                                                        |      | Window Ledge -<br>William Tilly |
|                         |                                     | 11                  | Brass commemorative plate           | brass           | In profound appreciation of your support to<br>Tibetan People and Tibet, Central Tibetan<br>Administration, Sikyong Kashag | 2019 | Window Ledge -<br>William Tilly |
|                         |                                     | 12                  | Brass (plated?) commemorative plate |                 | Presented by: Tibetan Parliament in Exile<br>Gangchen Kyishong, Dharamsala, H.P India                                      |      | Window Ledge -<br>William Tilly |

| Insurance<br>evaluation | Category<br>(insurance<br>document) | ltinerary<br>number | Description of item       | Materials       | Engraving                                        | Date  | Location                        |
|-------------------------|-------------------------------------|---------------------|---------------------------|-----------------|--------------------------------------------------|-------|---------------------------------|
|                         |                                     | 13                  | Crystal vase              | Crystal glass   | Stand Harelbeke                                  |       | Window Ledge -<br>William Tilly |
|                         |                                     | 14                  | Brass commemorative coin  | Brass           | Northampton Massachusetts 227/350                | 1984? | Window Ledge -<br>William Tilly |
|                         |                                     | 15                  | Crystal glass basket vase | crystal glass   | Doultron international crystal made in<br>poland | n/a   | Window Ledge -<br>William Tilly |
|                         |                                     | 16                  | Brass number medallion    | Brass           | Northampton Massachusetts 60/350                 | 2004  | Window Ledge -<br>William Tilly |
|                         |                                     | 17                  | Hip flask                 | stainless steel | Castillo Fortier Concordia - Northampton         |       | Window Ledge -<br>William Tilly |

| Insurance<br>evaluation | Category<br>(insurance<br>document) | ltinerary<br>number | Description of item                          | Materials      | Engraving                                                                                                  | Date  | Location                                        | Thumb nail photo |
|-------------------------|-------------------------------------|---------------------|----------------------------------------------|----------------|------------------------------------------------------------------------------------------------------------|-------|-------------------------------------------------|------------------|
|                         |                                     | 18                  | Brass ornament - of a building front         | brass/stone    | Casa de la Villa,                                                                                          | 1998? | Window Ledge -<br>William Tilly                 |                  |
|                         |                                     | 19                  | Silver display bowl and plinth               |                | Montis Insignia Calpe (Gibralter c of a) Hall<br>marked, Mapin and Webb London                             |       | Window Ledge -<br>William Tilly                 |                  |
|                         |                                     | 20                  | Pottery Jug in red presentation case - china | unknown        | All in Chinese!                                                                                            |       | Window Ledge -<br>William Tilly                 |                  |
|                         |                                     | 21                  | Large crystal vase                           | Crystal glass, | Presented to Alderman Arthur William Lyne<br>OBE JP With the Honorary Freedom of the<br>Borough April 1958 | 1958  | Top of sisplay<br>cabinet 1 - William<br>Tilley |                  |
|                         |                                     | 22                  | Black and white photography portrait         |                | Arthur William Lyne 1938 - 1939                                                                            |       | Top of sisplay<br>cabinet 1 - William<br>Tilley |                  |