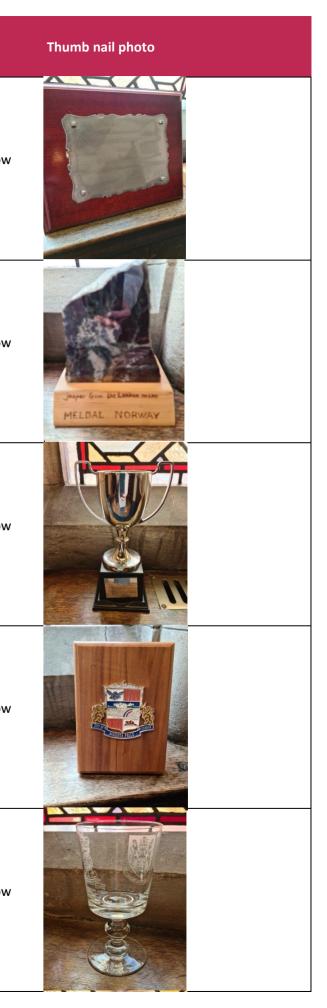

| ovaluation | Category<br>(insurance<br>document) | ltinerary<br>number | Description of item | Materials  | Engraving                                                                                                                                 | Date | Location                |
|------------|-------------------------------------|---------------------|---------------------|------------|-------------------------------------------------------------------------------------------------------------------------------------------|------|-------------------------|
|            |                                     | 88                  | Plaque              |            | To commemorate the visit to Northampton<br>1990 from the grateful students and<br>teachers of colegio maristes la Immaculata<br>Barcelona | 1990 | Parlour window<br>ledge |
|            |                                     | 89                  | Mineral ornament    |            | Jasper from the Lokken mine Meldal<br>Norway                                                                                              |      | Parlour window<br>ledge |
|            |                                     | 90                  | Trophy              |            | NYG 2000 Winner Swimming                                                                                                                  | 2000 | Parlour window<br>ledge |
|            |                                     | 91                  | Plaque              | Wood/brass | City of Niagra Falls Canada                                                                                                               |      | Parlour window<br>ledge |
|            |                                     | 92                  | Ornamental Glass    |            | Royal Pioneer Corps Freedom Day 29th<br>March 1984                                                                                        | 1984 | Parlour window<br>ledge |

| ovaluation | Category<br>(insurance<br>document) | ltinerary<br>number | Description of item | Materials | Engraving                                     | Date | Location                    |
|------------|-------------------------------------|---------------------|---------------------|-----------|-----------------------------------------------|------|-----------------------------|
|            |                                     | 93                  | Ornamental Glass    | Glass     | Brackmills 14th November 1985                 | 1985 | Parlour window<br>ledge     |
|            |                                     | 94                  | Trophy              | Clay      | Chronicle and Echo Golden Knome Award<br>1999 | 1999 | Parlour window<br>ledge     |
|            |                                     | 95                  | Pottery tea set     | Clay      | Marburg                                       |      | Parlour chest of<br>drawers |
|            |                                     | 96                  | Stone bowl          |           |                                               |      | Parlour bookshe             |
|            |                                     | 97                  | Brass Basket        |           |                                               |      | Parlour bookshe             |

| Insurance<br>evaluation | Category<br>(insurance<br>document) | ltinerary<br>number | Description of item | Materials | Engraving                       | Date | Location         |
|-------------------------|-------------------------------------|---------------------|---------------------|-----------|---------------------------------|------|------------------|
|                         |                                     | 98                  | Medal in case       |           | Poitiers                        |      | Parlour bookshe  |
|                         |                                     | 99                  | Large brass statue  |           |                                 |      | Parlour mantle p |
|                         |                                     | 100                 | Trophy              |           | NYG Winner Boys Basketball 2000 |      | Parlour mantle p |
|                         |                                     | 101                 | Grandfather clock   | wood      |                                 |      | Parlour mantle p |
|                         |                                     | 102                 | Trophy              |           | NYG Winner Girls Rugby 2000     | 2000 | Parlour mantle p |

| Insurance<br>evaluation | Category<br>(insurance<br>document) | ltinerary<br>number | Description of item                      | Materials | Engraving                             | Date | Location          |
|-------------------------|-------------------------------------|---------------------|------------------------------------------|-----------|---------------------------------------|------|-------------------|
|                         |                                     | 103                 | Trophy                                   |           | NYG Winner Girls Basketball           | 2000 | Parlour mantle p  |
|                         |                                     | 104                 | Large brass statue                       |           |                                       |      | Parlour mantle p  |
|                         |                                     | 105                 | Brass Commemorative coin in display case | Brass     | Sapientire et scientire Civitas       |      | Parlour mantle p  |
|                         |                                     | 106                 | wooden candle holder                     | Wood      | Kanevad 1988                          | 1988 | Parlour mantle p  |
|                         |                                     | 107                 | Framed painting                          |           | The southwest prospect of Northampton |      | Parlour left wall |