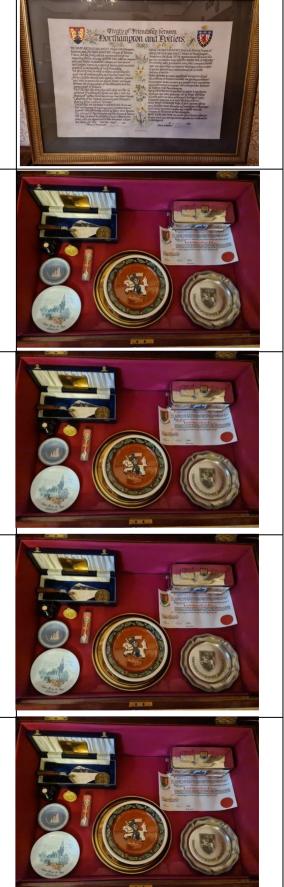

| uation | Category<br>(insurance<br>document) | ltinerary<br>number | Description of item                                                        | Materials | Engraving                                 | Date | Location                                      |
|--------|-------------------------------------|---------------------|----------------------------------------------------------------------------|-----------|-------------------------------------------|------|-----------------------------------------------|
|        |                                     | 23                  | Treaty of Friendship between Northampton and Poitiers, gilt<br>frame large |           |                                           |      | Top of sisplay<br>cabinet 1 - Willi<br>Tilley |
|        |                                     | 34                  | commemorative cake knife                                                   | Silver    | Foundation stone for Guildhall            | 1991 | William Tilley<br>Cabinet 2                   |
|        |                                     | 35                  | Medallion                                                                  | Gold?     | Northampton Leather Exhibition 1873       | 1873 | William Tilley<br>Cabinet 2                   |
|        |                                     | 36                  | Silver Spoon                                                               |           | Salisbury South Aust - prestige souvenirs |      | William Tilley<br>Cabinet 2                   |
|        |                                     | 37                  | Small commemorative plate - wedgewood                                      | pottery   | lenn Innes - Australian Standing Stones   |      | William Tilley<br>Cabinet 2                   |