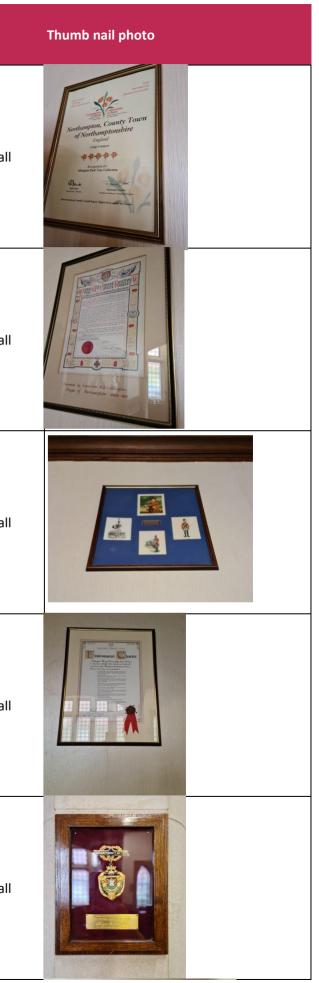

# Thumb nail photo Walls Walls

| Insurance<br>evaluation | Category<br>(insurance<br>document) | ltinerary<br>number | Description of item                                               | Materials | Engraving                                                                                                                                                                                                    | Date | Location          |
|-------------------------|-------------------------------------|---------------------|-------------------------------------------------------------------|-----------|--------------------------------------------------------------------------------------------------------------------------------------------------------------------------------------------------------------|------|-------------------|
|                         |                                     | 53                  | Agreement of Twinning - Northampton Marberg (English) -<br>framed |           |                                                                                                                                                                                                              |      | William Tilley Wa |
|                         |                                     | 54                  | Freeman of Northampton - legal agreement - framed                 |           |                                                                                                                                                                                                              |      | William Tilley Wa |
|                         |                                     | 55                  | Plaques - Local Authorities and wooden crucifix                   | Wood      | South Northants, Corby Borough Council,<br>Kettering Borough Council, Northampton<br>Borough Council, Northampton County<br>Council, Borough of Wellingborough,<br>Daventry District Council, East Northants |      | William Tilley Wa |
|                         |                                     | 56                  | Agreement of Twinning - Northampton Marberg (German) -<br>framed  |           |                                                                                                                                                                                                              |      | William Tilley Wa |
|                         |                                     | 57                  | Twinning Northampton Marberg plaque                               | Slate     |                                                                                                                                                                                                              |      | William Tilley Wa |