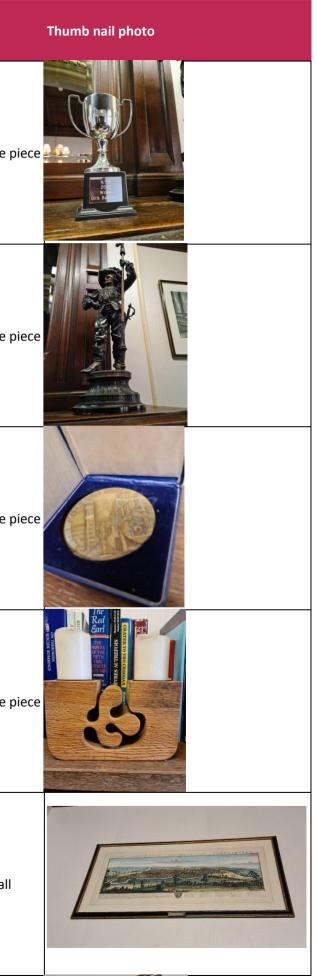

| Thumb nail photo |
|------------------|
|                  |
|                  |
|                  |
|                  |
|                  |
|                  |
|                  |
|                  |
|                  |
|                  |
|                  |
|                  |
|                  |
|                  |
|                  |
|                  |