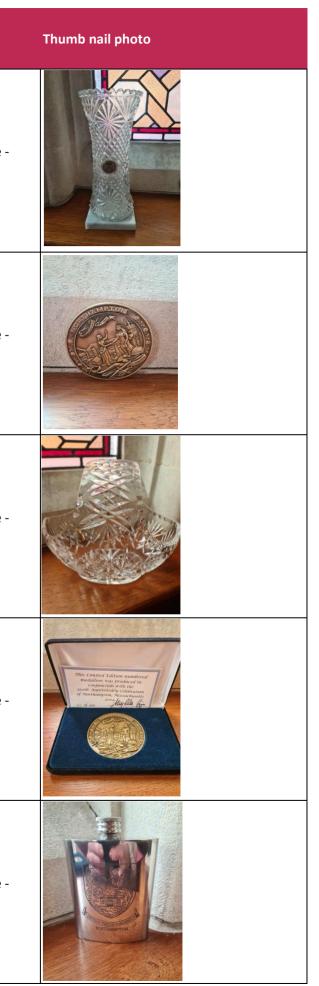

| Insurance<br>evaluation | Category<br>(insurance<br>document) | ltinerary<br>number | Description of item       | Materials       | Engraving                                        | Date  | Location                        |
|-------------------------|-------------------------------------|---------------------|---------------------------|-----------------|--------------------------------------------------|-------|---------------------------------|
|                         |                                     | 13                  | Crystal vase              | Crystal glass   | Stand Harelbeke                                  |       | Window Ledge -<br>William Tilly |
|                         |                                     | 14                  | Brass commemorative coin  | Brass           | Northampton Massachusetts 227/350                | 1984? | Window Ledge -<br>William Tilly |
|                         |                                     | 15                  | Crystal glass basket vase | crystal glass   | Doultron international crystal made in<br>poland | n/a   | Window Ledge -<br>William Tilly |
|                         |                                     | 16                  | Brass number medallion    | Brass           | Northampton Massachusetts 60/350                 | 2004  | Window Ledge -<br>William Tilly |
|                         |                                     | 17                  | Hip flask                 | stainless steel | Castillo Fortier Concordia - Northampton         |       | Window Ledge -<br>William Tilly |

| Insurance<br>evaluation | Category<br>(insurance<br>document) | ltinerary<br>number | Description of item                          | Materials      | Engraving                                                                                                  | Date  | Location                                        | Thumb nail photo |
|-------------------------|-------------------------------------|---------------------|----------------------------------------------|----------------|------------------------------------------------------------------------------------------------------------|-------|-------------------------------------------------|------------------|
|                         |                                     | 18                  | Brass ornament - of a building front         | brass/stone    | Casa de la Villa,                                                                                          | 1998? | Window Ledge -<br>William Tilly                 |                  |
|                         |                                     | 19                  | Silver display bowl and plinth               |                | Montis Insignia Calpe (Gibralter c of a) Hall<br>marked, Mapin and Webb London                             |       | Window Ledge -<br>William Tilly                 |                  |
|                         |                                     | 20                  | Pottery Jug in red presentation case - china | unknown        | All in Chinese!                                                                                            |       | Window Ledge -<br>William Tilly                 |                  |
|                         |                                     | 21                  | Large crystal vase                           | Crystal glass, | Presented to Alderman Arthur William Lyne<br>OBE JP With the Honorary Freedom of the<br>Borough April 1958 | 1958  | Top of sisplay<br>cabinet 1 - William<br>Tilley |                  |
|                         |                                     | 22                  | Black and white photography portrait         |                | Arthur William Lyne 1938 - 1939                                                                            |       | Top of sisplay<br>cabinet 1 - William<br>Tilley |                  |