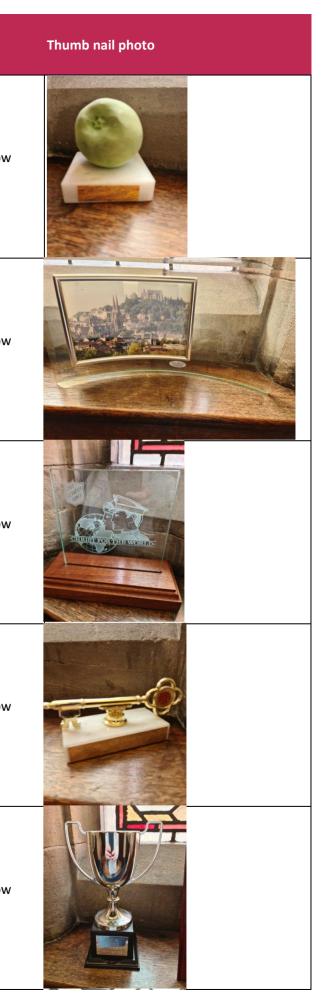

| Insurar<br>evaluat | lincuranco | ltinerary<br>number | Description of item                          | Materials | Engraving                 | Date | Location                |
|--------------------|------------|---------------------|----------------------------------------------|-----------|---------------------------|------|-------------------------|
|                    |            | 83                  | Trophy - Green apple environment awards      |           | Bronze award              | 2003 | Parlour window<br>ledge |
|                    |            | 84                  | Framed photograph                            | Glass     | Universitatsstadt Marburg | 2003 | Parlour window<br>ledge |
|                    |            | 85                  | Trophy - salvation army                      | Glass     |                           |      | Parlour window<br>ledge |
|                    |            | 86                  | Key to the city of Northampton Massachusetts |           |                           | 1998 | Parlour window<br>ledge |
|                    |            | 87                  | Trophy                                       |           | NYG 2000 Winner Athletics | 2000 | Parlour window<br>ledge |

| ovaluation | Category<br>(insurance<br>document) | ltinerary<br>number | Description of item | Materials  | Engraving                                                                                                                                 | Date | Location                |
|------------|-------------------------------------|---------------------|---------------------|------------|-------------------------------------------------------------------------------------------------------------------------------------------|------|-------------------------|
|            |                                     | 88                  | Plaque              |            | To commemorate the visit to Northampton<br>1990 from the grateful students and<br>teachers of colegio maristes la Immaculata<br>Barcelona | 1990 | Parlour window<br>ledge |
|            |                                     | 89                  | Mineral ornament    |            | Jasper from the Lokken mine Meldal<br>Norway                                                                                              |      | Parlour window<br>ledge |
|            |                                     | 90                  | Trophy              |            | NYG 2000 Winner Swimming                                                                                                                  | 2000 | Parlour window<br>ledge |
|            |                                     | 91                  | Plaque              | Wood/brass | City of Niagra Falls Canada                                                                                                               |      | Parlour window<br>ledge |
|            |                                     | 92                  | Ornamental Glass    |            | Royal Pioneer Corps Freedom Day 29th<br>March 1984                                                                                        | 1984 | Parlour window<br>ledge |

| ovaluation | Category<br>(insurance<br>document) | ltinerary<br>number | Description of item | Materials | Engraving                                     | Date | Location                    |
|------------|-------------------------------------|---------------------|---------------------|-----------|-----------------------------------------------|------|-----------------------------|
|            |                                     | 93                  | Ornamental Glass    | Glass     | Brackmills 14th November 1985                 | 1985 | Parlour window<br>ledge     |
|            |                                     | 94                  | Trophy              | Clay      | Chronicle and Echo Golden Knome Award<br>1999 | 1999 | Parlour window<br>ledge     |
|            |                                     | 95                  | Pottery tea set     | Clay      | Marburg                                       |      | Parlour chest of<br>drawers |
|            |                                     | 96                  | Stone bowl          |           |                                               |      | Parlour bookshe             |
|            |                                     | 97                  | Brass Basket        |           |                                               |      | Parlour bookshe             |

| Insurance<br>evaluation | Category<br>(insurance<br>document) | ltinerary<br>number | Description of item | Materials | Engraving                       | Date | Location         |
|-------------------------|-------------------------------------|---------------------|---------------------|-----------|---------------------------------|------|------------------|
|                         |                                     | 98                  | Medal in case       |           | Poitiers                        |      | Parlour bookshe  |
|                         |                                     | 99                  | Large brass statue  |           |                                 |      | Parlour mantle p |
|                         |                                     | 100                 | Trophy              |           | NYG Winner Boys Basketball 2000 |      | Parlour mantle p |
|                         |                                     | 101                 | Grandfather clock   | wood      |                                 |      | Parlour mantle p |
|                         |                                     | 102                 | Trophy              |           | NYG Winner Girls Rugby 2000     | 2000 | Parlour mantle p |