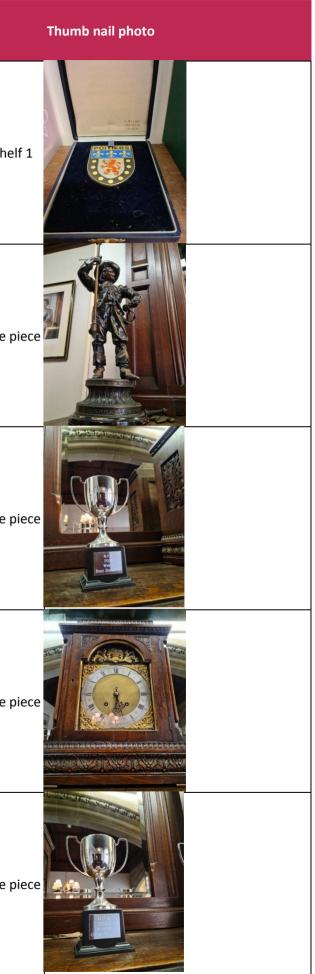

| Insurance<br>evaluation | Category<br>(insurance<br>document) | ltinerary<br>number | Description of item | Materials | Engraving                       | Date | Location         |
|-------------------------|-------------------------------------|---------------------|---------------------|-----------|---------------------------------|------|------------------|
|                         |                                     | 98                  | Medal in case       |           | Poitiers                        |      | Parlour bookshe  |
|                         |                                     | 99                  | Large brass statue  |           |                                 |      | Parlour mantle p |
|                         |                                     | 100                 | Trophy              |           | NYG Winner Boys Basketball 2000 |      | Parlour mantle p |
|                         |                                     | 101                 | Grandfather clock   | wood      |                                 |      | Parlour mantle p |
|                         |                                     | 102                 | Trophy              |           | NYG Winner Girls Rugby 2000     | 2000 | Parlour mantle p |

| Insurance<br>evaluation | Category<br>(insurance<br>document) | ltinerary<br>number | Description of item                      | Materials | Engraving                             | Date | Location          |
|-------------------------|-------------------------------------|---------------------|------------------------------------------|-----------|---------------------------------------|------|-------------------|
|                         |                                     | 103                 | Trophy                                   |           | NYG Winner Girls Basketball           | 2000 | Parlour mantle p  |
|                         |                                     | 104                 | Large brass statue                       |           |                                       |      | Parlour mantle p  |
|                         |                                     | 105                 | Brass Commemorative coin in display case | Brass     | Sapientire et scientire Civitas       |      | Parlour mantle p  |
|                         |                                     | 106                 | wooden candle holder                     | Wood      | Kanevad 1988                          | 1988 | Parlour mantle p  |
|                         |                                     | 107                 | Framed painting                          |           | The southwest prospect of Northampton |      | Parlour left wall |